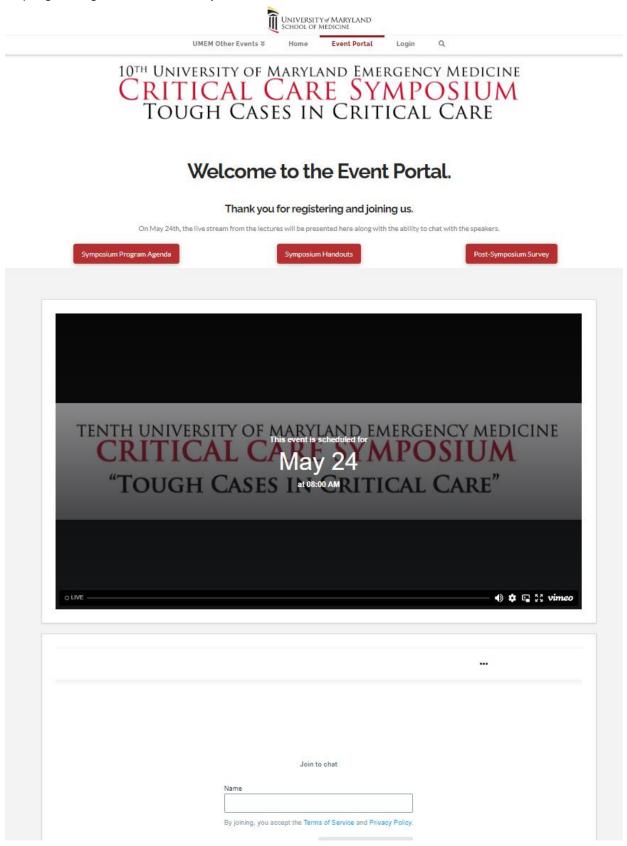

**STEP 6:** You are now on the Event Portal page. This is where the livestream will be posted, as well as any handouts, program agendas, and surveys.

**STEP 7:** Directly below the video player, you will see the **CHAT BOX**. This is where you should post any questions and interact with the speakers and moderators.