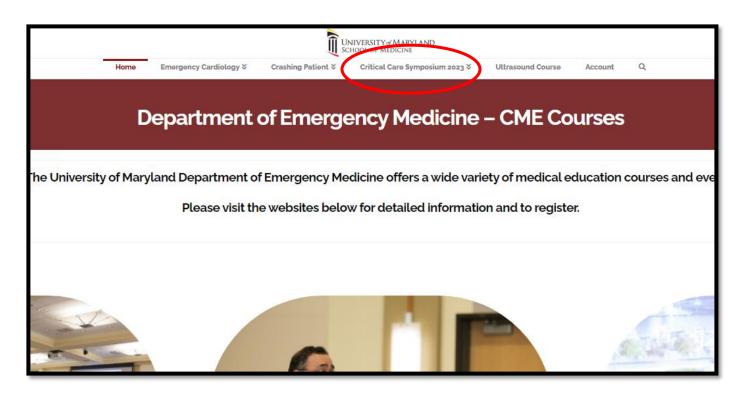

**STEP 4**: Now you are logged into the UMEM website. To access the Critical Care Symposium, click on **Critical Care Symposium 2023** at the top of the page.

**STEP 5:** Once you are on the Critical Care Symposium page, click on Event Portal. This is where you will have access to the LIVE video stream on May 24. This is also where the recordings will be posted after the live event.