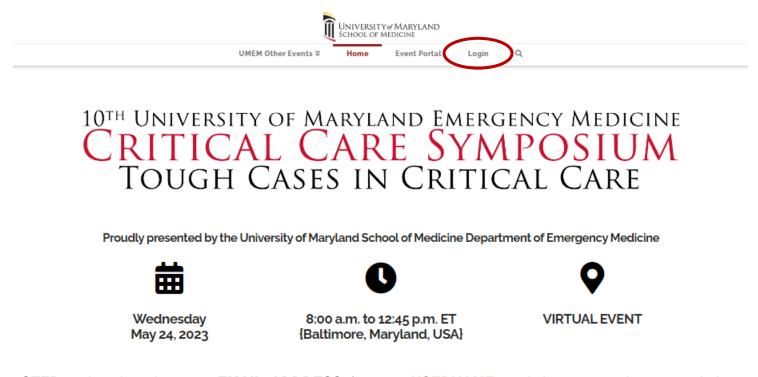

This document will show you how to log in to participate in the 10<sup>th</sup> University of Maryland Department of Emergency Medicine Critical Care Symposium: Tough Cases in Critical Care

STEP 1: Go to ccs.umem.org

STEP 2: Click on LOGIN at the top of the homepage.

**STEP 3:** Log in using your **EMAIL ADDRESS** for your **USERNAME**, and the password you set during registration. The email should be the same as where you have received all communications about the conference. If you forgot your password, click on **FORGOT PASSWORD** to reset.