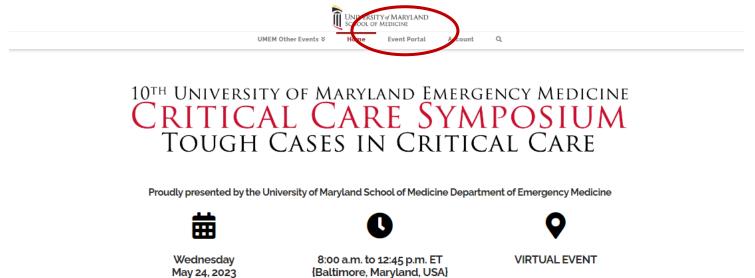

**STEP 4**: Now you are logged into the UMEM website. To access the Critical Care Symposium, click on **Critical Care Symposium 2023** at the top of the page.

**STEP 5:** Once you are on the Critical Care Symposium page, click on Event Portal. This is where you will have access to the LIVE video stream on May 24. This is also where the recordings will be posted after the live event.